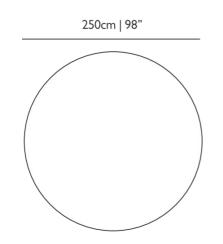

## Garden of Eden Carpet / Round 250

Dimensions

Product

width 250cm | 98.4" depth 250cm | 98.4" diameter 250cm | 98.4"